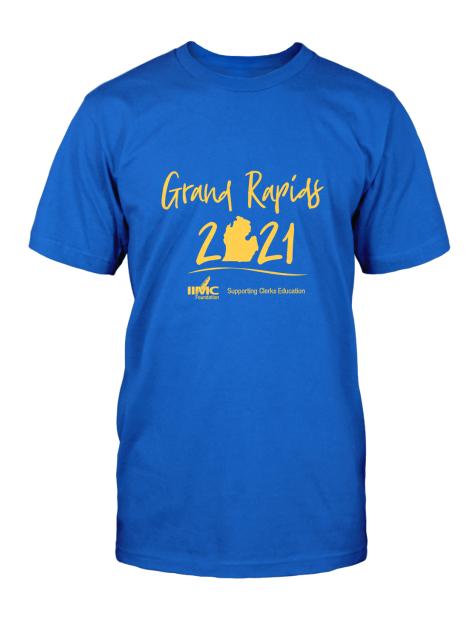

#### **2021 Conference T-Shirts**

Thanks to assistance from Cristina LoVerde and General Code, the design for the fundraising t-shirt was completed. The shirt will sell for \$25 and will be available in sizes S-2XL. For reference, an image of the shirt is included.